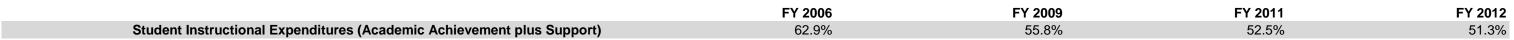

## Medora Community School Corp (3640)

|                                | FY06 % of Total |       | FY09 % of Total |       | FY11 % of Total |       | FY12 % of Total |       |
|--------------------------------|-----------------|-------|-----------------|-------|-----------------|-------|-----------------|-------|
| Student Instructional Category | FY 2006         | Exp   | FY 2009         | Exp   | FY 2011         | Exp   | FY 2012         | Exp   |
| Student Academic Achievement   | \$1,570,259     | 54.4% | \$1,423,566     | 49.4% | \$1,451,667     | 47.7% | \$1,345,395     | 46.7% |
| Student Instructional Support  | \$245,619       | 8.5%  | \$184,611       | 6.4%  | \$145,072       | 4.8%  | \$133,608       | 4.6%  |
| Overhead and Operational       | \$657,875       | 22.8% | \$882,698       | 30.6% | \$1,038,209     | 34.1% | \$999,356       | 34.7% |
| Nonoperational                 | \$411,084       | 14.2% | \$390,244       | 13.5% | \$406,042       | 13.4% | \$404,373       | 14.0% |
| Grand Total                    | \$2,884,837     |       | \$2,881,118     |       | \$3,040,990     |       | \$2,882,732     |       |