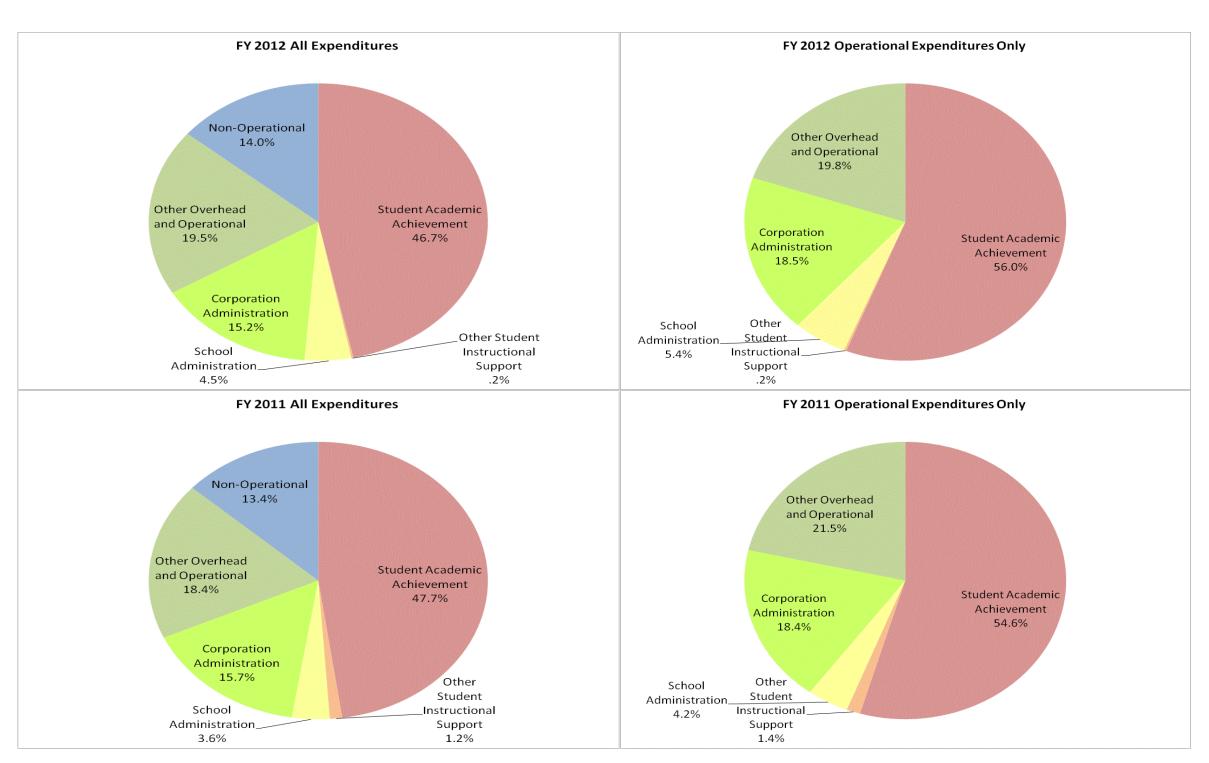

## Medora Community School Corp (3640)

|                                | FY06 % of Total |       | FY09 % of Total |       | FY11 % of Total |       | FY12 % of Total |       |
|--------------------------------|-----------------|-------|-----------------|-------|-----------------|-------|-----------------|-------|
| Student Instructional Category | FY 2006         | Exp   | FY 2009         | Exp   | FY 2011         | Exp   | FY 2012         | Exp   |
| Student Academic Achievement   | \$1,570,259     | 54.4% | \$1,423,566     | 49.4% | \$1,451,667     | 47.7% | \$1,345,395     | 46.7% |
| Student Instructional Support  | \$245,619       | 8.5%  | \$184,611       | 6.4%  | \$145,072       | 4.8%  | \$133,608       | 4.6%  |
| Overhead and Operational       | \$657,875       | 22.8% | \$882,698       | 30.6% | \$1,038,209     | 34.1% | \$999,356       | 34.7% |
| Nonoperational                 | \$411,084       | 14.2% | \$390,244       | 13.5% | \$406,042       | 13.4% | \$404,373       | 14.0% |
| Grand Total                    | \$2,884,837     |       | \$2,881,118     |       | \$3,040,990     |       | \$2,882,732     |       |